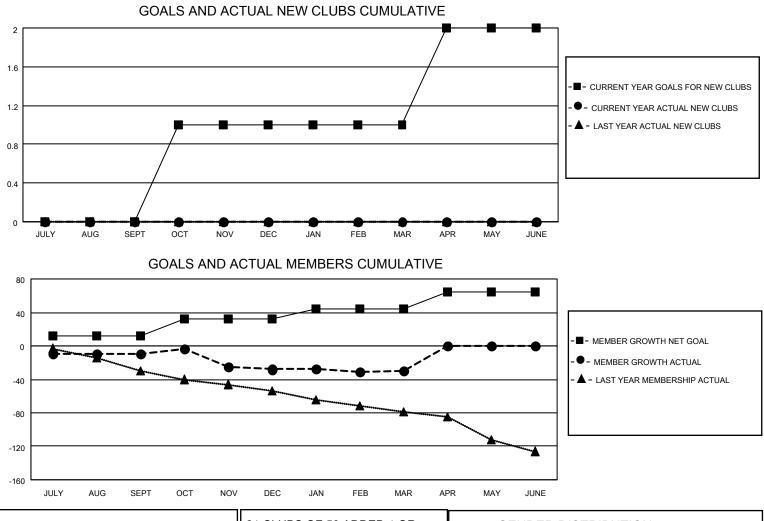

## LOCATION NORTH CAROLINA

District 31 I

Results as of: 3/31/2022

| Clubs                 |               |           |               | Members               |                        |                         |                                                    |
|-----------------------|---------------|-----------|---------------|-----------------------|------------------------|-------------------------|----------------------------------------------------|
| RESULTS FOR 2021-2022 |               |           |               | RESULTS FOR 2021-2022 |                        |                         |                                                    |
| QUARTER               | NEW CLUB GOAL | NEW CLUBS | DROPPED CLUBS | QUARTER               | BER GROWTH NET<br>GOAL | MEMBER GROWTH<br>ACTUAL | DROPPED<br>MEMBERS ACTUAL<br>(including transfers) |
| JULY/AUG/SEPT         | 0             | 0         | 0             | JULY/AUG/SEPT         | 12                     | 14                      | 22                                                 |
| OCT/NOV/DEC           | 1             | 0         | 0             | OCT/NOV/DEC           | 20                     | 18                      | 36                                                 |
| JAN/FEB/MAR           | 0             | 0         | 1             | JAN/FEB/MAR           | 12                     | 18                      | 19                                                 |
| APR/MAY/JUNE          | 1             | 0         | 0             | APR/MAY/JUNE          | 20                     | 0                       | 0                                                  |